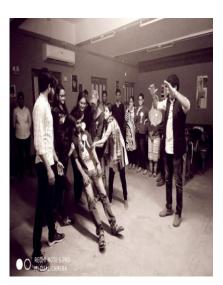

#### **Report:**

A two-day theatre workshop titled "I/Eye: The Ways of Seeing" was organized by Chrysanthemum, Literary Society, Department of English, Katwa College. The resource person was Prof Sudipto Mukhopadhyay, Assistant Professor, Department of English, Netaji Subhas Chandra Bose College, Lalbagh, Murshidabad. The participants were students from the running semesters of the English Department. He sensitized the participants on mutual trust dynamics through an activity called "free fall" to loosen the inhibitions of their psycho-social zones. The participants further engaged in critical activities to learn the intricacies of performance and finally on the second day they were divided into groups and they created their own ideas of scenes.

Certificates of participation and appreciation were awarded to the participants.

Banner about the Topic

Training on 27/01/2020

Training on 28/01/2020

23/09/2024

Signature of the IOAC Coordinator Coordinator IQAC Katwa College