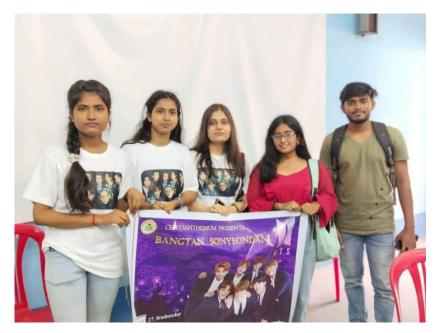

#### Topic: Two Day Theatre Workshop organized by Chrysanthemum, Literary Society

Organised by:Department of English, Katwa College Date:27.01.2020-28.01.2020 Time: 11 AM onwards Venue: ICT Room No. of Participants: 26

#### **Report:**

A two-day theatre workshop titled "I/Eye: The Ways of Seeing" was organized by Chrysanthemum, Literary Society, Department of English, Katwa College. The resource person was Prof Sudipto Mukhopadhyay, Assistant Professor, Department of English, Netaji Subhas Chandra Bose College, Lalbagh, Murshidabad. The participants were students from the running semesters of the English Department. He sensitized the participants on mutual trust dynamics through an activity called "free fall" to loosen the inhibitions of their psycho-social zones. The participants further engaged in critical activities to learn the intricacies of performance and finally on the second day they were divided into groups and they created their own ideas of scenes.

Certificates of participation and appreciation were awarded to the participants.

Banner about the Topic

Training on 27/01/2020

Training on 28/01/2020

23/09/2024

Signature of the IOAC Coordinator Coordinator IQAC Katwa College