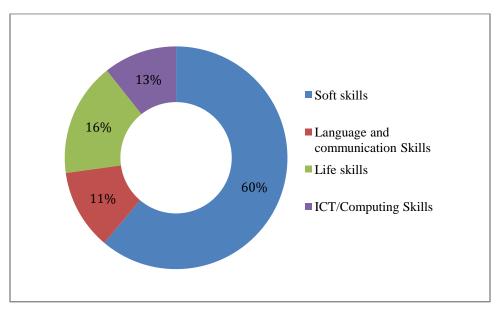

| Category                          | <b>Total Number of Activities</b> |
|-----------------------------------|-----------------------------------|
| Soft skills                       | 63                                |
| Language and communication Skills | 12                                |
| Life skills                       | 17                                |
| ICT/Computing Skills              | 11                                |