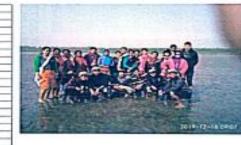

**Excursion of Geography Department** 

Place - Sundarban

Date = 16/12/2019 = 19/12/2019 No of student's = 21 (SEM III)

No of Teachers - 1

No of non-teaching Staff-1

Students of SEM III had carried their field work in Chargheri, Lahiripar Gram Panchayet of Sandarban through questionnaire survey. They had prepared their field report on "Socio-economic condition of people of Sandarban" on the basis of that study under the supervision of Prof. Madhumita Son.

Student's attendance and Group photo of Excursion from 16/12/2019 to 19/12/2019.

Madhumita l Signature of HoD

22/09/2024

Signature of the IOAC Coordinator Coordinator IQAC Katwa College

NS46Ket 23/03/2024