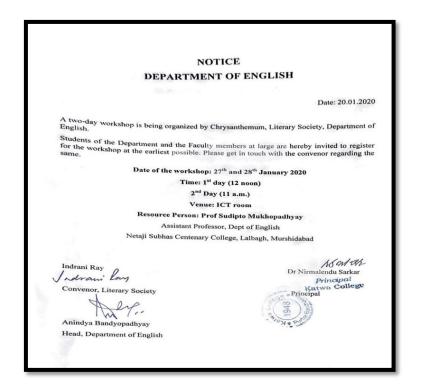

#### Topic: Two Day Theatre Workshop organized by Chrysanthemum, Literary Society

Organised by:Department of English, Katwa College Date:27.01.2020-28.01.2020 Time: 11 AM onwards Venue: ICT Room No. of Participants: 26

#### **Report:**

A two-day theatre workshop titled "I/Eye: The Ways of Seeing" was organized by Chrysanthemum, Literary Society, Department of English, Katwa College. The resource person was Prof Sudipto Mukhopadhyay, Assistant Professor, Department of English, Netaji Subhas Chandra Bose College, Lalbagh, Murshidabad. The participants were students from the running semesters of the English Department. He sensitized the participants on mutual trust dynamics through an activity called "free fall" to loosen the inhibitions of their psycho-social zones. The participants further engaged in critical activities to learn the intricacies of performance and finally on the second day they were divided into groups and they created their own ideas of scenes.

Certificates of participation and appreciation were awarded to the participants.

Banner about the Topic

Training on 27/01/2020

Training on 28/01/2020

23/09/2024

Signature of the IOAC Coordinator Coordinator IQAC Katwa College