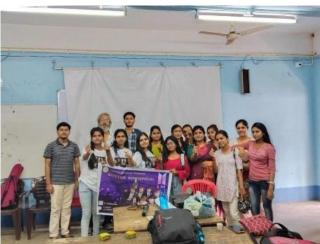

#### **Report:**

A two-day theatre workshop titled "I/Eye: The Ways of Seeing" was organized by Chrysanthemum, Literary Society, Department of English, Katwa College. The resource person was Prof Sudipto Mukhopadhyay, Assistant Professor, Department of English, Netaji Subhas Chandra Bose College, Lalbagh, Murshidabad. The participants were students from the running semesters of the English Department. He sensitized the participants on mutual trust dynamics through an activity called "free fall" to loosen the inhibitions of their psycho-social zones. The participants further engaged in critical activities to learn the intricacies of performance and finally on the second day they were divided into groups and they created their own ideas of scenes.

Certificates of participation and appreciation were awarded to the participants.

Banner about the Topic

Training on 27/01/2020

Training on 28/01/2020

23/09/2024

Signature of the IOAC Coordinator Coordinator IQAC Katwa College