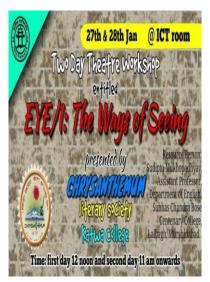

#### Topic: Two Day Theatre Workshop organized by Chrysanthemum, Literary Society

Organised by:Department of English, Katwa College Date:27.01.2020-28.01.2020 Time: 11 AM onwards Venue: ICT Room No. of Participants: 26

#### **Report:**

A two-day theatre workshop titled "I/Eye: The Ways of Seeing" was organized by Chrysanthemum, Literary Society, Department of English, Katwa College. The resource person was Prof Sudipto Mukhopadhyay, Assistant Professor, Department of English, Netaji Subhas Chandra Bose College, Lalbagh, Murshidabad. The participants were students from the running semesters of the English Department. He sensitized the participants on mutual trust dynamics through an activity called "free fall" to loosen the inhibitions of their psycho-social zones. The participants further engaged in critical activities to learn the intricacies of performance and finally on the second day they were divided into groups and they created their own ideas of scenes.

Certificates of participation and appreciation were awarded to the participants.

Banner about the Topic

Training on 27/01/2020

Training on 28/01/2020

23/09/2024

Signature of the IOAC Coordinator Coordinator IQAC Katwa College