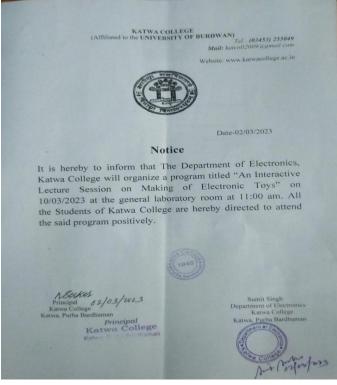

# Soft Skills

An interactive lecture session Topic: Making of PCB Design Organised by:Department of Electronics, Katwa College Date:08.07.2019 Time: 12Noon Venue: Electronics Department Speaker: Mr. Sumit Singh (SACT, Department of Electronics) No. of Participants: 21