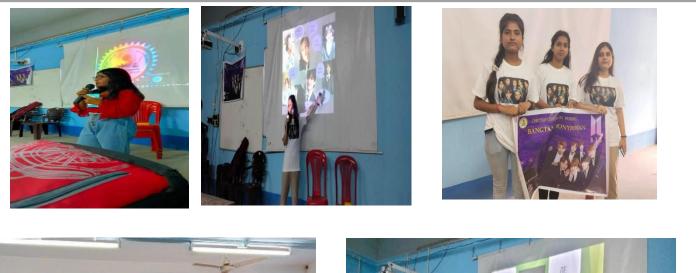

#### **Report:**

A two-day theatre workshop titled "I/Eye: The Ways of Seeing" was organized by Chrysanthemum, Literary Society, Department of English, Katwa College. The resource person was Prof Sudipto Mukhopadhyay, Assistant Professor, Department of English, Netaji Subhas Chandra Bose College, Lalbagh, Murshidabad. The participants were students from the running semesters of the English Department. He sensitized the participants on mutual trust dynamics through an activity called "free fall" to loosen the inhibitions of their psycho-social zones. The participants further engaged in critical activities to learn the intricacies of performance and finally on the second day they were divided into groups and they created their own ideas of scenes.

Certificates of participation and appreciation were awarded to the participants.

Banner about the Topic

Training on 27/01/2020

Training on 28/01/2020

23/09/2024

Signature of the IOAC Coordinator Coordinator IQAC Katwa College