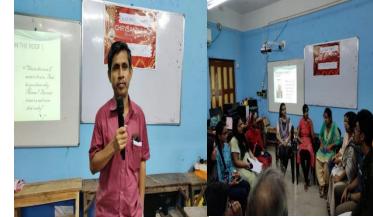

#### **Report:**

A two-day theatre workshop titled "I/Eye: The Ways of Seeing" was organized by Chrysanthemum, Literary Society, Department of English, Katwa College. The resource person was Prof Sudipto Mukhopadhyay, Assistant Professor, Department of English, Netaji Subhas Chandra Bose College, Lalbagh, Murshidabad. The participants were students from the running semesters of the English Department. He sensitized the participants on mutual trust dynamics through an activity called "free fall" to loosen the inhibitions of their psycho-social zones. The participants further engaged in critical activities to learn the intricacies of performance and finally on the second day they were divided into groups and they created their own ideas of scenes.