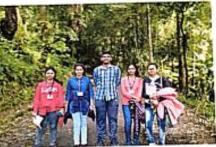

**Excursion of Geography Department** 

Place - Sundarban

Date = 16/12/2019 = 19/12/2019 No of student's = 21 (SEM III)

No of Teachers - 1

No of non-teaching Staff-1

Students of SEM III had carried their field work in Chargheri, Lahiripar Gram Panchayet of Sandarban through questionnaire survey. They had prepared their field report on "Socio-economic condition of people of Sandarban" on the basis of that study under the supervision of Prof. Madhumita Son.

Student's attendance and Group photo of Excursion from 16/12/2019 to 19/12/2019.

Madhumita l Signature of HoD

22/09/2024

Signature of the IOAC Coordinator Coordinator IQAC Katwa College

NS46Ket 23/03/2024